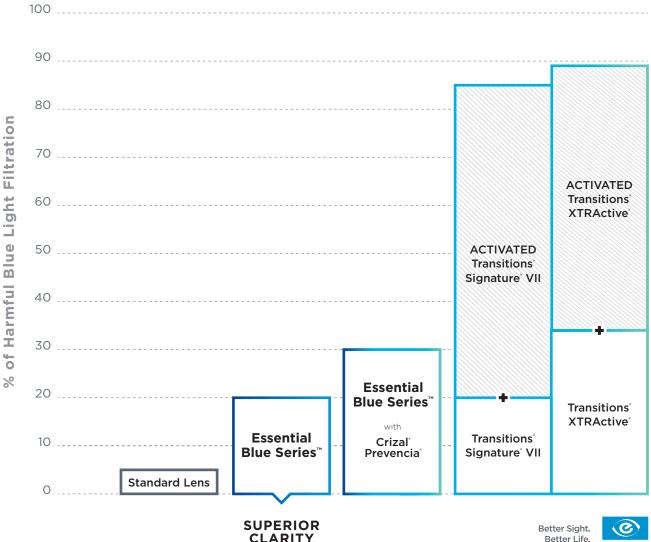

## **ESSILOR'S EXPANDED PORTFOLIO** OF HARMFUL BLUE LIGHT PROTECTION

Patients who upgrade from a standard lens enjoy greater protection.